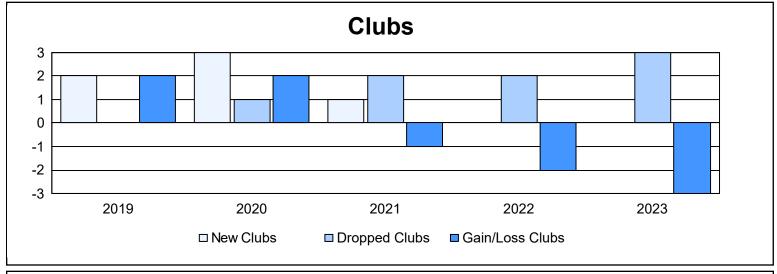

District 51 E As of June 2023 Cumulative

| Year      | New<br>Clubs | Dropped<br>Clubs | Gain/<br>Loss<br>Clubs | New<br>Members | Charter<br>Members | Reinstate<br>Members | Transfer<br>Members | Total<br>Member<br>Added | Total<br>Members<br>Dropped | Gain/<br>Loss<br>Members |
|-----------|--------------|------------------|------------------------|----------------|--------------------|----------------------|---------------------|--------------------------|-----------------------------|--------------------------|
| 2018-2019 | 2            | 0                | 2                      | 94             | 43                 | 21                   | 4                   | 162                      | 153                         | 9                        |
| 2019-2020 | 3            | 1                | 2                      | 76             | 35                 | 2                    | 3                   | 116                      | 168                         | -52                      |
| 2020-2021 | 1            | 2                | -1                     | 54             | 9                  | 4                    | 1                   | 68                       | 124                         | -56                      |
| 2021-2022 | 0            | 2                | -2                     | 112            | 3                  | 17                   | 1                   | 133                      | 137                         | -4                       |
| 2022-2023 | 0            | 3                | -3                     | 106            | 5                  | 47                   | 1                   | 159                      | 199                         | -40                      |
| Average   | 1            | 2                | 0                      | 88             | 19                 | 18                   | 2                   | 128                      | 156                         | -29                      |